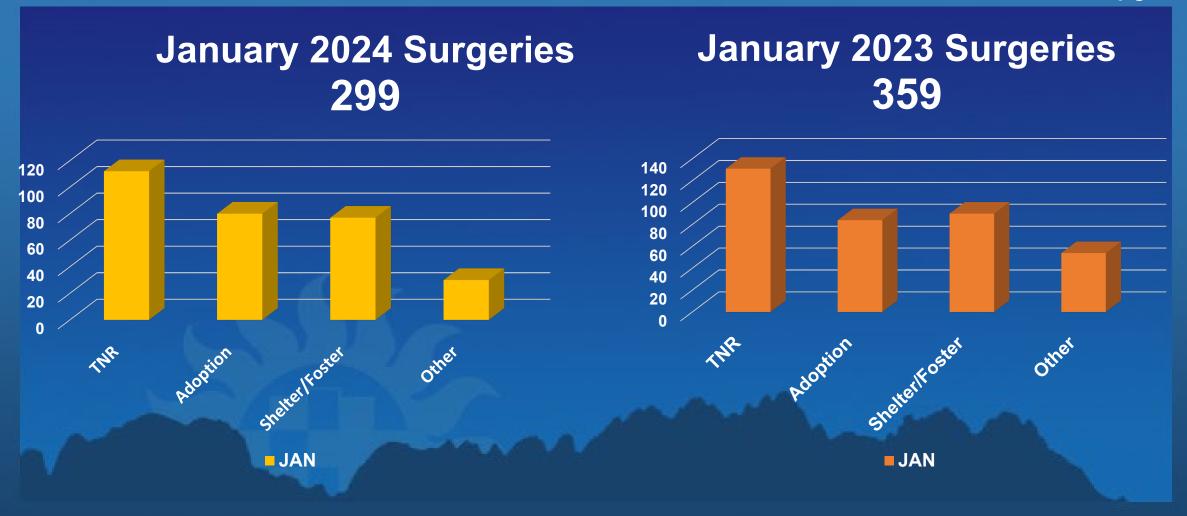

al Shelter | 1    |      |       |
| From The Heart Animal Rescue     | 3    |      |       | The Big Mutt Network, Inc             | 32   |      |       |
| Front Range Freedom Rescue       | 1    | 7    |       | The Cat's Meow Las Cruces             |      | 1    |       |
| HO-BO Care Boxer Rescue          | 2    |      |       | Cat C Moon and Clades                 |      | -    |       |
| Knick O' Time Rescue             | 14   |      |       |                                       |      |      |       |
| Lost Our Home Pet Rescue         | 8    | 1    |       |                                       | 101  |      |       |
| New Mexico Boston Terrier Rescue | 4    |      |       | TOTAL                                 | 191  | 51   | 0     |

# **Total January Transfers: 247**













# UPGOMING EVENTS

### **ADOPTIONS AT STAPLES**

Saturday, <u>March 2</u>, 2024 10:00 AM – 1:00 PM 2260 E. LOHMAN

#### ADOPTIONS AT PETCO

Saturday, <u>March 9</u>, 2024 11:00 AM – 2:00 PM 3050 E LOHMAN AVE.

### ADOPTIONS AT ORGAN MOUNTAIN ORGANIC

Saturday, <u>March 16</u>, 2024 10:00 AM – 1:00 PM 1300 EL PASEO RD.

### **ADOPTIONS AT PETSMART**

Saturday, <u>March 23</u>, 2024 10:00 AM — 1:00 PM 2200 E. LOHMAN AVE.

### ADOPTIONS AT PIZZA HUT

Saturday, <u>March 30</u>, 2024 10:00 AM — 1:00 PM 1492 N. MAIN ST.





ABOUT ME
Name: Genie
Age: 1 Year
Gender: Female (S)
Animal #: 61918

I'm a young, playful, and friendly girl just wishing for my forever home! I have done so well with people and dogs of all kinds, so I'm surprised I haven't found my match yet! I LOVE belly rubs an