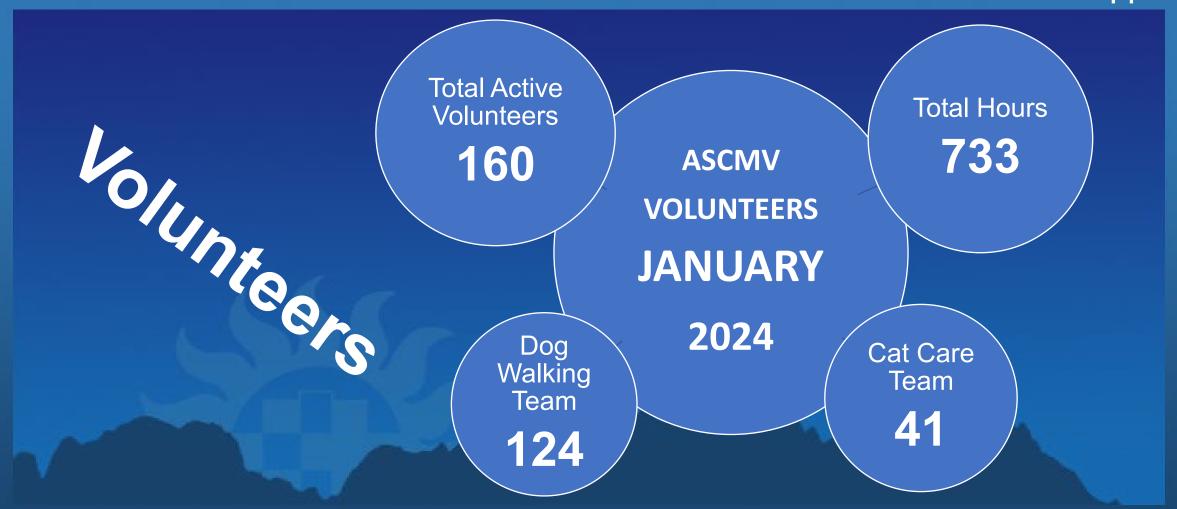

Shelter | 1    |      |       |
| From The Heart Animal Rescue     | 3    |      |       | The Big Mutt Network, Inc             | 32   |      |       |
| Front Range Freedom Rescue       | 1    | 7    |       | The Cat's Meow Las Cruces             |      | 1    |       |
| HO-BO Care Boxer Rescue          | 2    |      |       | Cat C Moon and Clades                 |      | -    |       |
| Knick O' Time Rescue             | 14   |      |       |                                       |      |      |       |
| Lost Our Home Pet Rescue         | 8    | 1    |       |                                       | 101  |      |       |
| New Mexico Boston Terrier Rescue | 4    |      |       | TOTAL                                 | 191  | 51   | 0     |

# **Total January Transfers: 247**













# UPGOMING EVENTS

### **ADOPTIONS AT STAPLES**

Saturday, <u>March 2</u>, 2024 10:00 AM – 1:00 PM 2260 E. LOHMAN

#### ADOPTIONS AT PETCO

Saturday, <u>March 9</u>, 2024 11:00 AM – 2:00 PM 3050 E LOHMAN AVE.

### ADOPTIONS AT ORGAN MOUNTAIN ORGANIC

Saturday, <u>March 16</u>, 2024 10:00 AM – 1:00 PM 1300 EL PASEO RD.

### **ADOPTIONS AT PETSMART**

Saturday, <u>March 23</u>, 2024 10:00 AM — 1:00 PM 2200 E. LOHMAN AVE.

### ADOPTIONS AT PIZZA HUT

Saturday, <u>March 30</u>, 2024 10:00 AM — 1:00 PM 1492 N. MAIN ST.





ABOUT ME
Name: Genie
Age: 1 Year
Gender: Female (S)
Animal #: 61918

I'm a young, playful, and friendly girl just wishing for my forever home! I have done so well with people and dogs of all kinds, so I'm surprised I haven't found my match yet! I LOVE belly rubs and