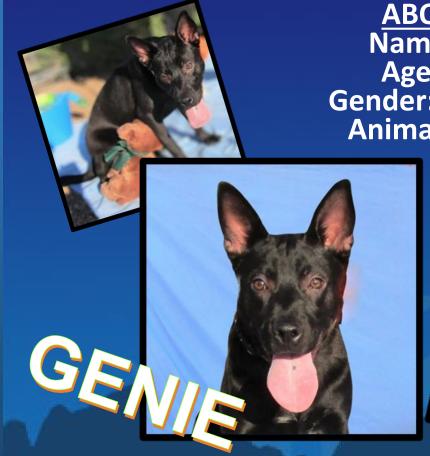

### ADOPTIONS AT PIZZA HUT

Saturday, <u>March 30</u>, 2024 10:00 AM — 1:00 PM 1492 N. MAIN ST.

ABOUT ME
Name: Genie
Age: 1 Year
Gender: Female (S)
Animal #: 61918

I'm a young, playful, and friendly girl just wishing for my forever home! I have done so well with people and dogs of all kinds, so I'm surprised I haven't found my match yet! I LOVE belly rubs and I hope my future family can take me out on nice walks during the day and then we can come home and have a cuddle session!