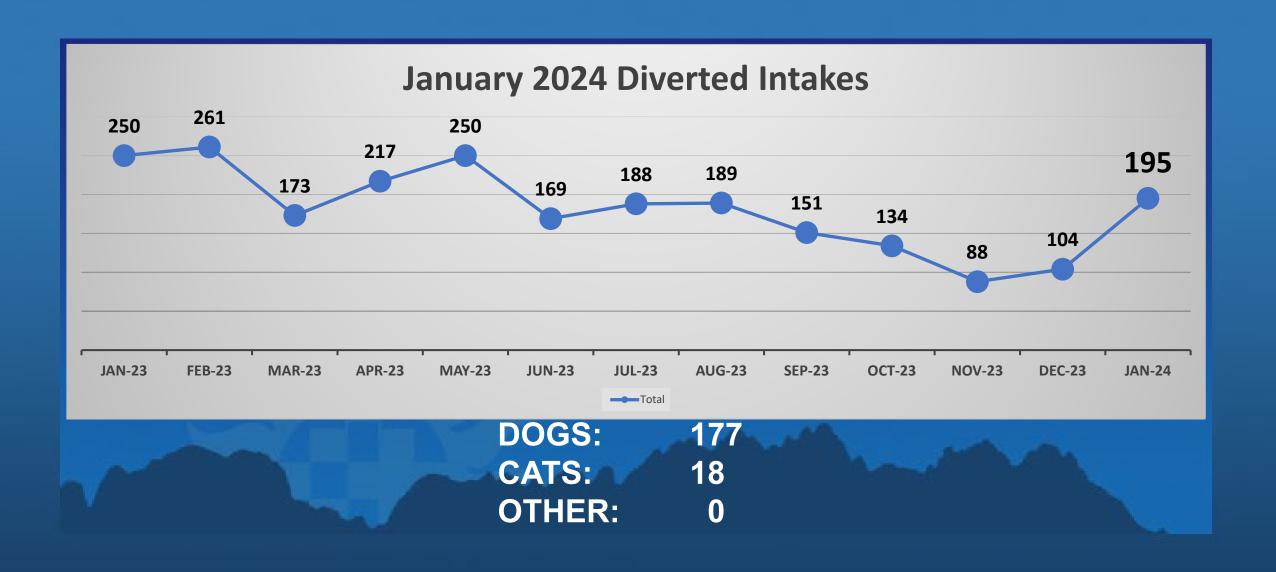

# ASCIMU Director's Report

**Clint Thacker Executive Director** 

February 22, 2024

| CL   | Total |      |       |       |
|------|-------|------|-------|-------|
|      | DOGS  | CATS | OTHER | IOtai |
| 2022 | 333   | 91   | 0     | 424   |
| 2023 | 329   | 36   | 0     | 365   |
| 2024 | 337   | 30   | 0     | 367   |

### January Intake - 2022 vs. 2023 vs. 2024

|                 | 2022<br>Dogs | 2023<br>Dogs | 2024<br>Dogs | 2022<br>Cats | 2023<br>Cats | 2024<br>Cats | 2022<br>Other | 2023<br>Other | 2024<br>Other |  |
|-----------------|--------------|--------------|--------------|--------------|--------------|--------------|---------------|---------------|---------------|--|
| Total<br>Intake | 432          | 503          | 596          | 233          | 240          | 142          | 4             | 4             | 4             |  |
| 2022            |              | 669          |              |              |              |              |               |               |               |  |
| <u>2023</u>     | 747          |              |              |              |              |              |               |               |               |  |
| 2024            | 742          |              |              |              |              |              |               |               |               |  |