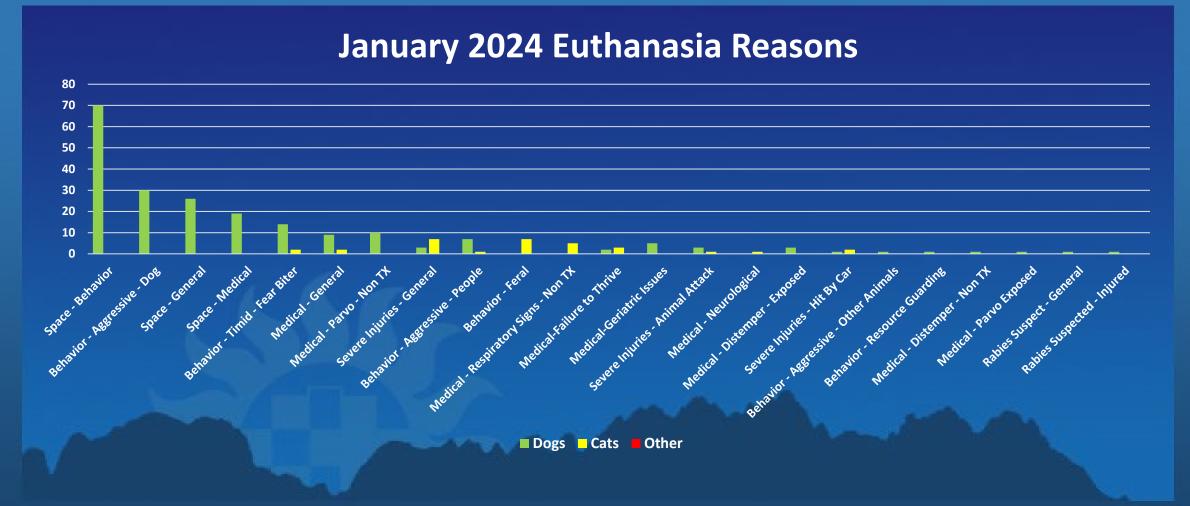

### January Outcomes – 2022 vs. 2023 vs. 2024

|                       | 2022 |       | 2023 |       | 2024 |       |
|-----------------------|------|-------|------|-------|------|-------|
| <u>Adoptions</u>      | 162  | 24.2% | 167  | 22.4% | 142  | 19.1% |
| <u>Reclaims</u>       | 87   | 13.0% | 115  | 15.4% | 79   | 10.6% |
| Rescued               | 174  | 26.0% | 199  | 26.6% | 242  | 32.6% |
| <b>Community Cats</b> | 131  | 19.6% | 110  | 14.7% | 44   | 5.9%  |
| <u>Euthanasia</u>     | 100  | 15.0% | 124  | 16.6% | 236  | 31.8% |
| LRR_                  |      | 84.7% |      | 82.7% |      | 68.2% |