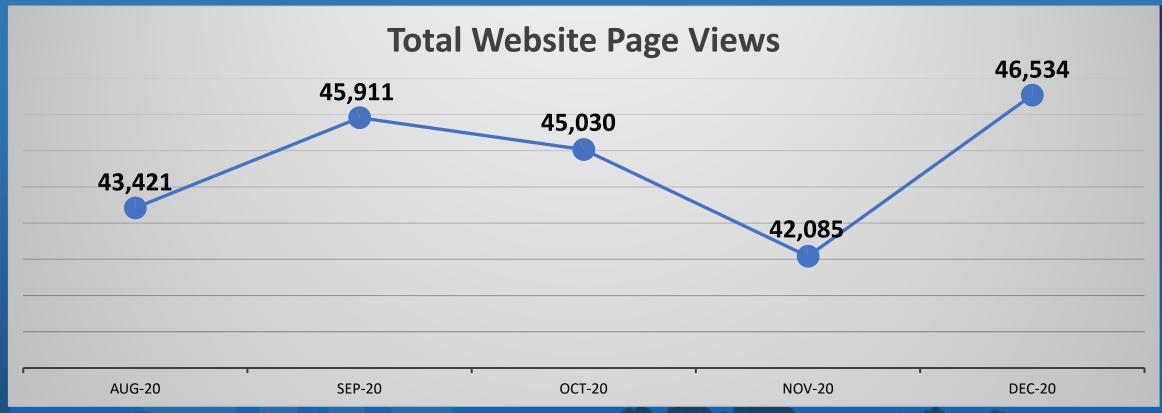

|               |  |
| 2020         | 417          |              |              |              |               |               |  |

#### December Returns – 2020

Dogs 7

Cats 0

#### Reasons:

- Behavior Problem (5)
- Adopter Lifestyle Changes (2)

#### December Outcomes – 2019 vs. 2020

|                   | 2019 |       | 2020 |       |
|-------------------|------|-------|------|-------|
| <u>Adoptions</u>  | 335  | 48.1% | 209  | 50.1% |
| <u>Reclaims</u>   | 113  | 16.2% | 63   | 15.1% |
| Rescued           | 163  | 23.4% | 158  | 37.9% |
| Community Cats    | 39   | 5.6%  | 17   | 10.3% |
| <u>Euthanasia</u> | 161  | 23.1% | 52   | 12.5% |
| LRR               |      | 80.2% |      | 90.1% |



# Total Visitors in December: 570

Total Visitors in November 2019: 2,948





### ia Corvid

Antler

We are Ria and Corvid. We go together like PB & J. My name is Ria and I am the leader of this pack. I am Corvid's emotional support dog. He has terrible anxiety when I am not by his side. We must be adopted together because the two of us are the whole package. We promise to keep you on your toes and smiling!