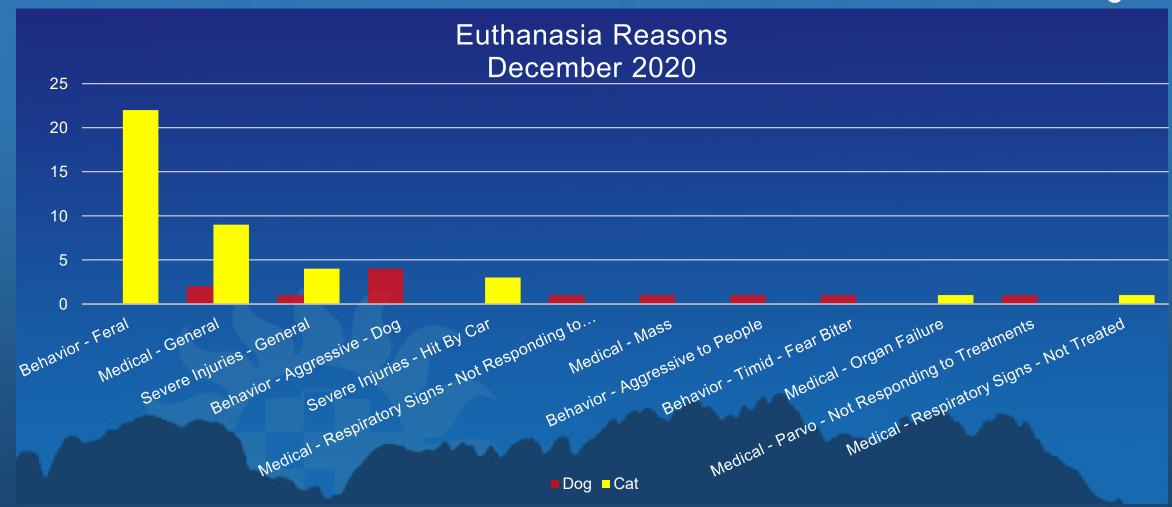

| 2019         | 697          |              |              |              |               |               |  |
| 2020         | 417          |              |              |              |               |               |  |

#### December Returns – 2020

Dogs 7

Cats 0

#### Reasons:

- Behavior Problem (5)
- Adopter Lifestyle Changes (2)

#### December Outcomes – 2019 vs. 2020

|                   | 2019 |       | 2020 |       |
|-------------------|------|-------|------|-------|
| <u>Adoptions</u>  | 335  | 48.1% | 209  | 50.1% |
| <u>Reclaims</u>   | 113  | 16.2% | 63   | 15.1% |
| Rescued           | 163  | 23.4% | 158  | 37.9% |
| Community Cats    | 39   | 5.6%  | 17   | 10.3% |
| <u>Euthanasia</u> | 161  | 23.1% | 52   | 12.5% |
| LRR               |      | 80.2% |      | 90.1% |



# Total Visitors in December: 570

Total Visitors in November 2019: 2,948





### ia Corvid

Antler

We are Ria and Corvid. We go together like PB & J. My name is Ria and I am the leader of this pack. I am Corvid's emotional support dog. He has terrible anxiety when I am not by his side. We must be adopted together because the two of us are the whole package. We promise to keep you on your toes and smiling!