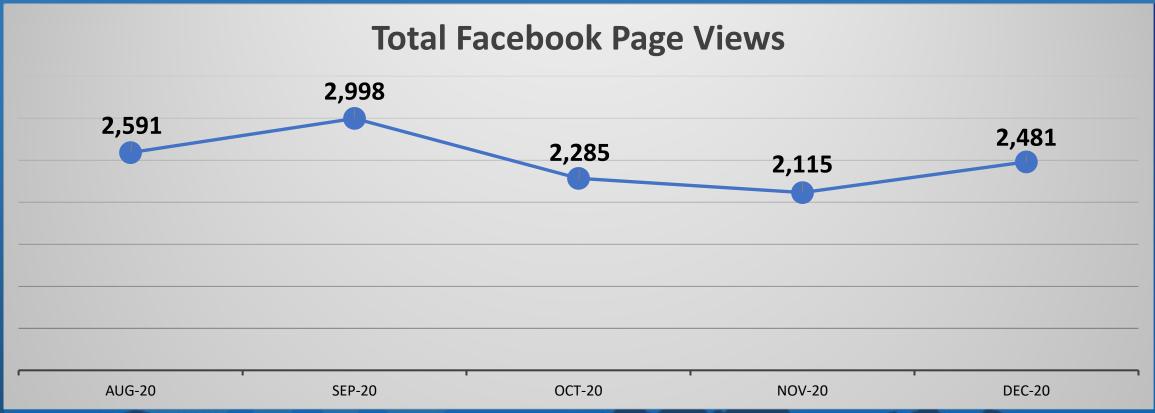

|               |  |
| 2020         | 417          |              |              |              |               |               |  |

#### December Returns – 2020

Dogs 7

Cats 0

#### Reasons:

- Behavior Problem (5)
- Adopter Lifestyle Changes (2)

#### December Outcomes – 2019 vs. 2020

|                   | 2019 |       | 2020 |       |
|-------------------|------|-------|------|-------|
| <u>Adoptions</u>  | 335  | 48.1% | 209  | 50.1% |
| <u>Reclaims</u>   | 113  | 16.2% | 63   | 15.1% |
| Rescued           | 163  | 23.4% | 158  | 37.9% |
| Community Cats    | 39   | 5.6%  | 17   | 10.3% |
| <u>Euthanasia</u> | 161  | 23.1% | 52   | 12.5% |
| LRR               |      | 80.2% |      | 90.1% |



# Total Visitors in December: 570

Total Visitors in November 2019: 2,948





### ia Corvid

Antler

We are Ria and Corvid. We go together like PB & J. My name is Ria and I am the leader of this pack. I am Corvid's emotional support dog. He has terrible anxiety when I am not by his side. We must be adopted together because the two of us are the whole package. We promise to keep you on your toes and smiling!