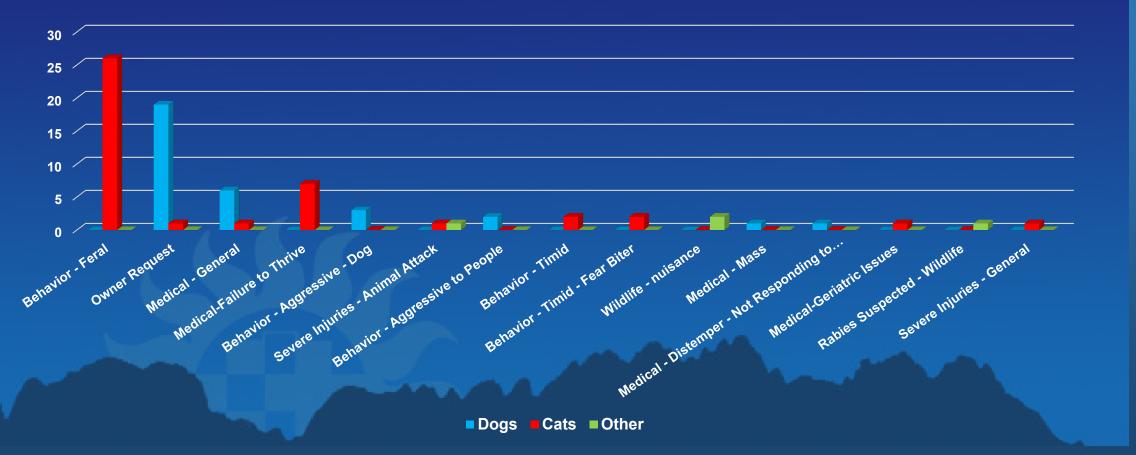

|                                                       | Dogs | Cats | Other | Total |
|-------------------------------------------------------|------|------|-------|-------|
| Behavior - Feral                                      | 0    | 26   | 0     | 26    |
| Owner Request                                         | 19   | 1    | 0     | 20    |
| Medical - General                                     | 6    | 1    | 0     | 7     |
| Medical-Failure to Thrive                             | 0    | 7    | 0     | 7     |
| Behavior - Aggressive – Dog                           | 3    | 0    | 0     | 3     |
| Severe Injuries - Animal Attack                       | 0    | 1    | 1     | 2     |
| Behavior - Aggressive to People                       | 2    | 0    | 0     | 2     |
| Behavior - Timid                                      | 0    | 2    | 0     | 2     |
| Behavior - Timid - Fear Biter                         | 0    | 2    | 0     | 2     |
| Wildlife - nuisance                                   | 0    | 0    | 2     | 2     |
| Medical - Mass                                        | 1    | 0    | 0     | 1     |
| Medical - Distemper - Not Responding to<br>Treatments | 1    | 0    | 0     | 1     |
| Medical-Geriatric Issues                              | 0    | 1    | 0     | 1     |
| Rabies Suspected - Wildlife                           | 0    | 0    | 1     | 1     |
| Severe Injuries - General                             | 0    | 1    | 0     | 1     |