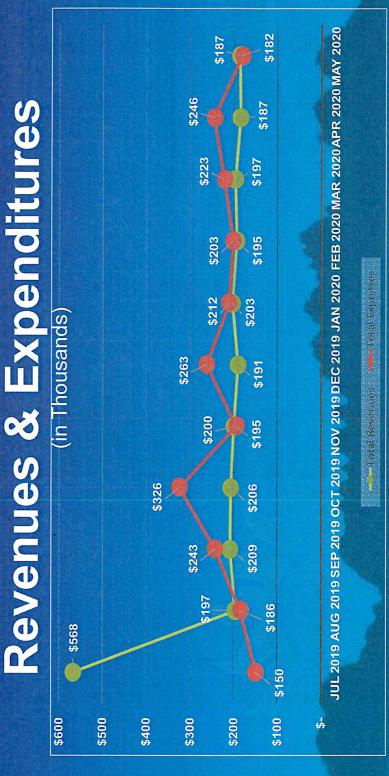

# Animal Service Center of the Mesilia Valley Statement of Revenues, Expenditures, And Changes in Fund Balance as of May 31, 2020 (Unaudited)

| General Fund<br>7440        |                                    |            |           |              |              |             |             |            |             |             |             |          |           |              |
|-----------------------------|------------------------------------|------------|-----------|--------------|--------------|-------------|-------------|------------|-------------|-------------|-------------|----------|-----------|--------------|
|                             | Revised Budget July 2019 August-19 | July 2019  | August-19 | September-19 | 9 October-19 | November-19 | December-19 | January-20 | February-20 | March-20    | April-20    | May-20   | Total     | Actual/Bgt % |
| Pet licenses-CLC            | \$ 59,608                          | \$ 3,838   | \$ 3,611  | \$ 2,95      | 69           | \$ 2.192    | \$ 1.040    | \$ 3,238   | \$ 1.441    | \$ 2,305    | \$ 1512     | 069      | \$ 25,292 | 42 AV.       |
| Pet licenses-DAC            | 18,000                             | 996        | 1,159     | 974          | 1,238        | 1,094       | 463         | 1,554      | 555         | 1,022       | 181         | 163      | 9.371     | 52.1%        |
| Vaccinations                | 14,339                             | 858        | 1,085     | 8,38         |              | 553         | 110         | 601        | 450         | 636         | 360         | 190      | 13.477    | 94 0%        |
| Pet micro-chip              | 37,718                             | 988        | 1,390     | 2,23         |              | 400         | 170         | 465        | 475         | 570         | 265         | 130      | 7.383     | 19.6%        |
| Onsite adoptions            | 51,787                             | 4,816      | 6,444     | 6,62         |              | 4,325       | 1,225       | 5,870      | 4,011       | 4,073       | 25          |          | 42.190    | 81.5%        |
| Return to owner-DAC         | 6,083                              | 782        | 727       | 1,08         |              | 966         | 420         | 755        | 683         | 1,614       | 165         | 615      | 8,205     | 134.9%       |
| Return to owner-CLC         | 20,517                             | 2,045      | 1,487     | 1,10         |              | 375         | 610         | 1,419      | 935         | 2,195       | 1,158       | 650      | 12.473    | 60.8%        |
| Spay/neuter                 | 45,588                             | 1,515      | 1,139     | 58           |              | 2,254       | 096         | 3,000      | 1,573       | 2,473       | 863         | 430      | 16,379    | 35.9%        |
| Dona Ana County             | 1,250,000                          | 275,004    | 88,636    | 88,63        | 3 88,636     | 88,636      | 88,636      | 88,636     | 88,636      | 88,636      | 88,636      | 88,636   | 1,161,364 | 92.9%        |
| City of Las Cruces          | 1,250,000                          | 275,004    | 88,636    | 88,636       |              | 98,636      | 98,636      | 88,636     | 88,636      | 88,636      | 88,636      | 88,636   | 1,161,364 | 92.9%        |
| City of Anthony             | 000'9                              | •          | •         | 2,41         |              | 3,325       | •           | 1,715      | •           | •           | 1,765       | •        | 9,220     | 153.7%       |
| Donations & memorials       | 21,263                             | 901        | 1,273     | 78.          | 1,553        | 1,306       | 1,036       | 4,879      | 626         | 1,461       | 2,659       | 1,328    | 17,803    | 83.7%        |
| Grant revenue               | 28,853                             | •          | •         |              | - 9,997      | 4,528       | 6,700       | •          | 3,270       | •           | 505         | •        | 25,000    | 86.6%        |
| City of Sunland Park        | 2,858                              | •          | •         |              |              | •           | •           | 280        | •           | •           | (105)       | ٠        | 175       | 6.1%         |
| Village of Hatch            | 338                                | •          | 1         |              |              |             | •           | •          | •           |             | •           | •        | •         | 0.0%         |
| Other revenue               | 35,156                             | 934        | 1,284     | 93(          |              | 1,297       | 389         | 1,547      | 2,116       | 2,992       | •           | 5,420    | 21,478    | 61.1%        |
| Investment income           | 18,235                             | '          | •         | 4,077        | 1,307        | •           | 1,055       | 573        | 1,098       | 492         | •           | 193      | 8,795     | 48.2%        |
| Total revenues              | 2,866,343                          | 567,653    | 196,871   | 209,127      |              | 199,917     | 191,450     | 203,168    | 194,505     | 197,105     | 186,625     | 187,081  | 2,539,969 | 88.6%        |
| Expenditures                |                                    |            |           |              |              |             |             |            |             |             |             |          |           |              |
| Personnel                   | 2,128,116                          | 112,966    | 162,934   | 162,831      |              | 162,200     | 161,200     | 151,909    | 154,584     | 156,943     | 226,437     | 147.736  | 1,840,455 | 86.5%        |
| Temp agency services        | 62,200                             | •          | 2,800     | 12,94        |              | 7,222       | 16,579      | 4,962      | 9,143       | 3,983       |             |          | 62,107    | %6.66        |
| Repairs and maintenance     | 33,429                             | 1,348      | 926       | 2,146        | 3 1,257      | 1,658       | 1,285       | 1,503      | 1,206       | 1,739       | 1,444       | 2,002    | 16,514    | 49.4%        |
| Services                    | 298,838                            | 15,856     | 8,083     | 22,812       |              | 17,473      | 38,834      | 25,275     | 26,301      | 29,188      | 15,028      | 22,253   | 265,244   | 88.8%        |
| Supplies                    | 223,847                            | 5,334      | 7,049     | 39,68        |              | 5,850       | 36,344      | 21,463     | 009'6       | 23,914      | 1,380       | 9,153    | 174,572   | 78.0%        |
| Insurance                   | 53,339                             | 12,916     | 783       |              |              | •           | 7,677       | 4,804      | •           | 600'9       | 1,152       | ٠        | 49,243    | 92.3%        |
| Other                       | 33,504                             | 1,805      | 3,017     | 2,924        |              | 1,061       | 1,132       | 2,364      | 1,886       | 1,141       | 808         | 1,062    | 21,553    | 64.3%        |
| Depreciation                | 1                                  | •          | •         |              | •            | •           |             | •          |             |             | •           | •        | •         | %0.0         |
| Capital outlay              | -                                  | •          | '         |              |              | •           |             |            |             | ٠           |             | •        |           | %0.0         |
| Total expenditures          | 2,833,273                          | 150,225    | 185,592   | 243,348      | 325,636      | 195,464     | 263,051     | 212,280    | 202,720     | 222,917     | 246,249     | 182,206  | 2,429,688 | 85.8%        |
| Net Operating Income (Loss) | 33,070                             | 417,428    | 11,279    | (34,221)     | (119,169)    | 4,453       | (71,601)    | (9,112)    | (8,215)     | (25,812)    | (59,624)    | 4,875    | 110,281   | 110,281      |
| Transfers                   | 105,500                            |            |           |              |              | 77,500      | •           |            | 1           | •           |             | ,        | 77,500    |              |
| Net Change in Fund Balance  | \$ (72,430)                        | \$ 417,428 | \$ 11,279 | \$ (34,221)  | (119,169)    | \$ (73,047) | \$ (71,601) | \$ (9,112) | \$ (8,215)  | \$ (25,812) | \$ (59,624) | \$ 4,875 | \$ 32,781 |              |