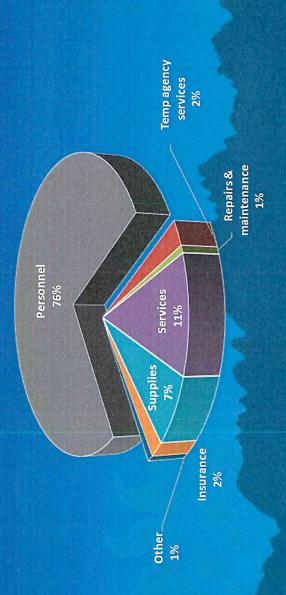

# 1. Finance - David Dollahon, Committee Chair

City Finance staff gave the financial report. Unaudited financials ending April 30th. Cash balance is at \$263,000; accounts receivable at \$4,180 which \$4,000 from City of Anthon and \$180 from Sunland Park. Liabilities \$62,000, and unassigned fund balance \$206,000. Capital projects funds restricted balance \$3,600. Change in net position, budget to actual parameter at 83.3%, actual revenues at \$2,353,000, total expenditures are at \$247,000. The parameter is at 81.4% for revenues and total expenditures are at 79.3%. After transfers net change to fund balance \$28,000. Expenditures that stand out are temporary services at 99.9% budget to actual. No contracting services for April and there were three payrolls posted. The pie chart of overall total expenditures; 75% personnel, 11% services, 7% supplies.

# Animal Service Center of the Mesilla Valley Statement of Revenues, Expenditures, And Changes in Fund Balance - Budget and Actual For the Period Ended May 31, 2020 (Unaudited)

|                                     | Budget      | Actual     | Actual/Bgt % |
|-------------------------------------|-------------|------------|--------------|
| Revenues                            |             |            |              |
| Pet licenses-CLC                    | \$ 59,608   | \$ 25,292  | 42.4%        |
| Pet licenses-DAC                    | 18,000      | 9,371      | 52.1%        |
| Vaccinations                        | 14,339      | 13,477     | 94.0%        |
| Pet micro-chip                      | 37,718      | 7,383      | 19.6%        |
| Onsite adoptions                    | 51,787      | 42,190     | 81.5%        |
| Return to owner-DAC                 | 6,083       | 8,205      | 134.9%       |
| Return to owner-CLC                 | 20,517      | 12,473     | 60.8%        |
| Spay/neuter                         | 45,588      | 16,379     | 35.9%        |
| Dona Ana County                     | 1,250,000   | 1,161,364  | 92.9%        |
| City of Las Cruces                  | 1,250,000   | 1,161,364  | 92.9%        |
| City of Anthony                     | 6,000       | 9,220      | 153.7%       |
| Donations & memorials               | 21,263      | 17,803     | 83.7%        |
| Grant Revenue                       | 28,853      | 25,000     | 86.6%        |
| City of Sunland Park                | 2,858       | 175        | 6.1%         |
| Village of Hatch                    | 338         | -          | 0.0%         |
| Other revenue                       | 35,156      | 21,478     | 61.1%        |
| Investment income                   | 18,235      | 8,795      | 48.2%        |
|                                     | ,           | -,         |              |
| Total revenues                      | 2,866,343   | 2,539,969  | 88.6%        |
| Expenditures                        |             |            |              |
| Personnel                           | 2,128,116   | 1,840,455  | 86.5%        |
| Temp agency services                | 62,200      | 62,107     | 99.9%        |
| Repairs and maintenance             | 33,429      | 16,514     | 49.4%        |
| Services                            | 298,838     | 265,244    | 88.8%        |
| Supplies                            | 223,847     | 174,572    | 78.0%        |
| Insurance                           | 53,339      | 49,243     | 92.3%        |
| Other                               | 33,504      | 21,553     | 64.3%        |
| Capital outlay                      | -           | 21,000     | 0.0%         |
|                                     |             |            |              |
| Total expenditures                  | 2,833,273   | 2,429,688  | 85.8%        |
| Net income (loss)                   | 33,070      | 110,281    |              |
| Transfer to capital from operations | 105,500     | 77,500     |              |
| Net change in fund balance          | \$ (72,430) | 32,781     |              |
| Beginning Fund Balance              |             | 177,770    |              |
| Ending Fund Balance                 |             | \$ 210,551 |              |