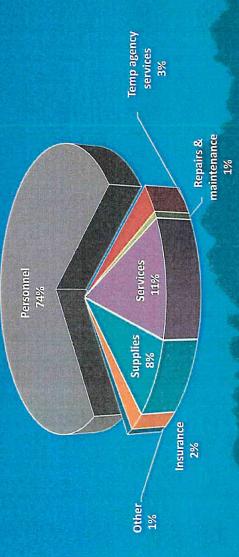

- The General Fund Statement of Net Position (page 1) shows cash of \$246,743. Accounts receivable balance is \$91,156 which includes \$2,240 due from the City of Anthony for animal intakes and \$280 due from the City of Sunland Park, and \$88,636 due from Dona Ana County. Outstanding payroll liabilities are \$61,934, and revenue collected in advance is \$505. The Unassigned Fund balance is \$271,102. The Capital Projects Fund shows a restricted fund balance of \$3,565 for the Stern Cat Room Donation.
- The Statement of Revenues and Expenditures (page 2) shows YTD operating revenues in the General Fund are \$2,166,263. YTD operating expenditures are at \$1,995,433, which results in an increase in Net Fund Balance of \$93,330 after transfers.
- The Statement of Revenues, Expenditures, and Changes in Fund Balance Budget to Actual (page 3) indicates 75.6% of budgeted revenues and 70.4% of budgeted expenditures have been recognized. The budget parameter for the month is 75.0%.
- Due to not being fully staffed temporary services is at 88.7% of budget. Purchased services is at 79.6% of budget due to medical supplies purchases from IDEXX Distribution Inc. and MWI Veterinary Supplies. All other expenditures in the General Fund are within the budget guideline.
- The Grants and Donations Schedule on page 7 provides a summary of grants and donations received.

### Animal Service Center of the Mesilla Valley Statement of Revenues, Expenditures, And Changes in Fund Balance - Budget and Actual For the Period Ended March 31, 2020 (Unaudited)

| Davidon                             | Budget                  | Actual     | Actual/Bgt % |
|-------------------------------------|-------------------------|------------|--------------|
| Revenues                            | 0 50 00 5               |            |              |
| Pet licenses-CLC                    | \$ 59,608               | \$ 23,090  | 38.7%        |
| Pet licenses-DAC                    | 18,000                  | 9,027      | 50.2%        |
| Vaccinations                        | 14,339                  | 12,927     | 90.2%        |
| Pet micro-chip                      | 37,718                  | 6,988      | 18.5%        |
| Onsite adoptions                    | 51,787                  | 42,165     | 81.4%        |
| Return to owner-DAC                 | 6,083                   | 7,425      | 122.1%       |
| Return to owner-CLC                 | 20,517                  | 10,665     | 52.0%        |
| Spay/neuter                         | 45,588                  | 15,086     | 33.1%        |
| Dona Ana County                     | 1,250,000               | 984,091    | 78.7%        |
| City of Las Cruces                  | 1,250,000               | 984,091    | 78.7%        |
| City of Anthony                     | 6,000                   | 7,455      | 124.3%       |
| Donations & memorials               | 21,263                  | 13,816     | 65.0%        |
| Grant Revenue                       | 28,853                  | 24,495     | 84.9%        |
| City of Sunland Park                | 2,858                   | 280        | 9.8%         |
| Village of Hatch                    | 338                     | -          | 0.0%         |
| Other revenue                       | <b>3</b> 5, <b>15</b> 6 | 16,059     | 45.7%        |
| Investment income                   | 18,235                  | 8,603      | 47.2%        |
| Total revenues                      | 2,866,343               | 2,166,263  | 75.6%        |
| Expenditures                        |                         |            |              |
| Personnel                           | 2,128,116               | 1,466,282  | 68.9%        |
| Temp agency services                | 70,000                  | 62,107     | 88.7%        |
| Repairs and maintenance             | 33,429                  | 13,068     | 39.1%        |
| Services                            | 285,038                 | 226,879    | 79.6%        |
| Supplies                            | 216,047                 | 161,326    | 74.7%        |
| Insurance                           | 62,139                  | 46,088     | 74.2%        |
| Other                               | 38,504                  | 19,683     | 51.1%        |
| Capital outlay                      | -                       | -          | 0.0%         |
| Total expenditures                  | 2,833,273               | 1,995,433  | 70.4%        |
| Net income (loss)                   | 33,070                  | 170,830    |              |
| Transfer to capital from operations | 105,500                 | 77,500     |              |
| Net change in fund balance          | \$ (72,430)             | 93,330     |              |
| Beginning Fund Balance              |                         | 177,772    |              |
| Ending Fund Balance                 |                         | \$ 271,102 |              |