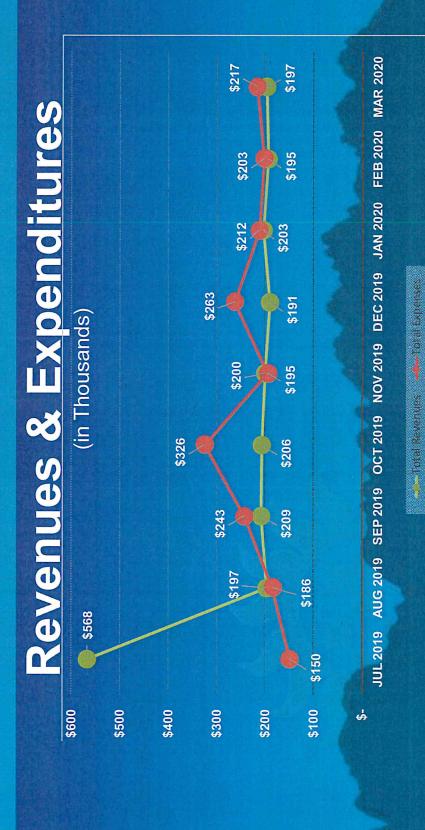

- The General Fund Statement of Net Position (page 1) shows cash of \$246,743. Accounts receivable balance is \$91,156 which includes \$2,240 due from the City of Anthony for animal intakes and \$280 due from the City of Sunland Park, and \$88,636 due from Dona Ana County. Outstanding payroll liabilities are \$61,934, and revenue collected in advance is \$505. The Unassigned Fund balance is \$271,102. The Capital Projects Fund shows a restricted fund balance of \$3,565 for the Stern Cat Room Donation.
- The Statement of Revenues and Expenditures (page 2) shows YTD operating revenues in the General Fund are \$2,166,263. YTD operating expenditures are at \$1,995,433, which results in an increase in Net Fund Balance of \$93,330 after transfers.
- The Statement of Revenues, Expenditures, and Changes in Fund Balance Budget to Actual (page 3) indicates 75.6% of budgeted revenues and 70.4% of budgeted expenditures have been recognized. The budget parameter for the month is 75.0%.
- Due to not being fully staffed temporary services is at 88.7% of budget. Purchased services is at 79.6% of budget due to medical supplies purchases from IDEXX Distribution Inc. and MWI Veterinary Supplies. All other expenditures in the General Fund are within the budget guideline.
- The Grants and Donations Schedule on page 7 provides a summary of grants and donations received.

### Animal Service Center of the Mesilla Valley Statement of Revenues, Expenditures, And Changes in Fund Balance For the Period Ended March 31, 2020 (Unaudited)

|                                  | General Fund<br>7440<br>Actual | Capital Projects<br>7441<br>Actual | Fixed Assets<br>9440<br>Actual | Total      |
|----------------------------------|--------------------------------|------------------------------------|--------------------------------|------------|
| Revenues                         | <del></del>                    |                                    |                                |            |
| Pet licenses-CLC                 | \$ 23,090                      | \$ -                               | \$ -                           | \$ 23,090  |
| Pet licenses-DAC                 | 9,027                          | ,<br>-                             | •                              | 9,027      |
| Vaccinations                     | 12,927                         | _                                  | _                              | 12,927     |
| Pet micro-chip                   | 6,988                          |                                    | _                              | 6,988      |
| Onsite adoptions                 | 42,165                         | ~                                  | _                              | 42,165     |
| Return to owner-DAC              | 7,425                          | -                                  | -                              | 7,425      |
| Return to owner-CLC              | 10,665                         |                                    |                                | 10,665     |
| Spay/neuter                      | 15,086                         | -                                  | -                              | 15,086     |
| Dona Ana County                  | 984,091                        |                                    |                                | 984,091    |
| City of Las Cruces               | 984,091                        |                                    |                                | 984,091    |
| City of Anthony                  | 7,455                          | _                                  |                                | 7,455      |
| Donations & memorials            | 13,816                         | -                                  | -                              |            |
| Grant revenue                    |                                | 40.044                             | •                              | 13,816     |
| City of Sunland Park             | 24,495                         | 13,344                             | -                              | 37,839     |
| Village of Hatch                 | 280                            | •                                  | *                              | 280        |
| •                                | 40.000                         | -                                  | •                              | -          |
| Other revenue                    | 16,059                         | •                                  | -                              | 16,059     |
| Investment income                | 8,603                          | ***                                | -                              | 8,603      |
| Total revenues                   | 2,166,263                      | 13,344                             | -                              | 2,179,607  |
| Expenditures                     |                                |                                    |                                |            |
| Personnel                        | 1,466,282                      |                                    | -                              | 1,466,282  |
| Temp agency services             | 62,107                         | •                                  | -                              | 62,107     |
| Repairs and maintenance          | 13.068                         | -                                  |                                | 13,068     |
| Services                         | 226,879                        | -                                  | -                              | 226,879    |
| Supplies                         | 161,326                        | _                                  | _                              | 161,326    |
| Insurance                        | 46,088                         | _                                  | _                              |            |
| Other                            | -                              | •                                  | •                              | 46,088     |
|                                  | 19,683                         | -                                  | -                              | 19,683     |
| Depreciation                     | •                              |                                    | 34,041                         | 34,041     |
| Capital outlay                   |                                | 48,170                             | -                              | 48,170     |
| Total expenditures               | 1,995,433                      | 48,170                             | 34,041                         | 2,077,644  |
| Net Operating Income (Loss)      | 170,830                        | (34,826)                           | (34,041)                       | 101,963    |
| Transfers                        | 77,500                         | (77,500)                           | -                              |            |
| Net Change in Fund Balance       | 93,330                         | 42,674                             | (34,041)                       | 101,963    |
| Net Investment in Capital Assets |                                | ~                                  |                                | -          |
| Beginning Fund Balance           | 177,772                        | (39,109)                           | 299,853                        | 438,515    |
| Ending Fund Balance              | \$ 271,102                     | \$ 3,565                           | \$ 265,812                     | \$ 540,478 |