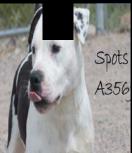

### PET OF THE WEEK

October 8, 2018

#### ABOUTME

Name: Spots Age: 2 years

Gender: Male(Neutered)

**Breed: Pitbull Mix** 

What's black, white and cute all over!
Spots! You'll go crazier than Cruella
Deville over this spotted sweetheart.
And he will go crazy over you. His
cuddles, and kisses will fulfill your
wishes.