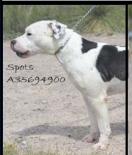

### PET OF THE WEEK

October 8, 2018

#### ABOUTME

Name: Spots Age: 2 years

Gender: Male(Neutered)

**Breed: Pitbull Mix** 

What's black, white and cute all over!
Spots! You'll go crazier than Cruella
Deville over this spotted sweetheart.
And he will go crazy over you. His
cuddles, and kisses will fulfill your
wishes.