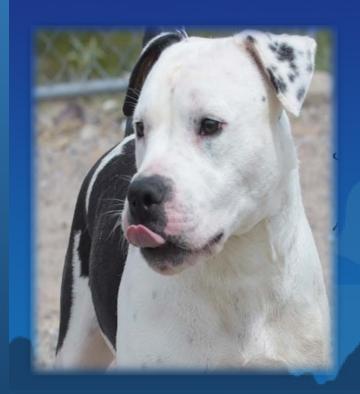

### PET OF THE WEEK

October 8, 2018

#### ABOUTME

Name: Spots Age: 2 years

Gender: Male(Neutered)

**Breed: Pitbull Mix** 

What's black, white and cute all over!
Spots! You'll go crazier than Cruella
Deville over this spotted sweetheart.
And he will go crazy over you. His
cuddles, and kisses will fulfill your
wishes.