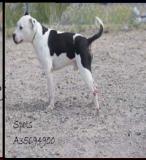

### PET OF THE WEEK

October 8, 2018

#### ABOUTME

Name: Spots Age: 2 years

Gender: Male(Neutered)

**Breed: Pitbull Mix** 

What's black, white and cute all over!
Spots! You'll go crazier than Cruella
Deville over this spotted sweetheart.
And he will go crazy over you. His
cuddles, and kisses will fulfill your
wishes.